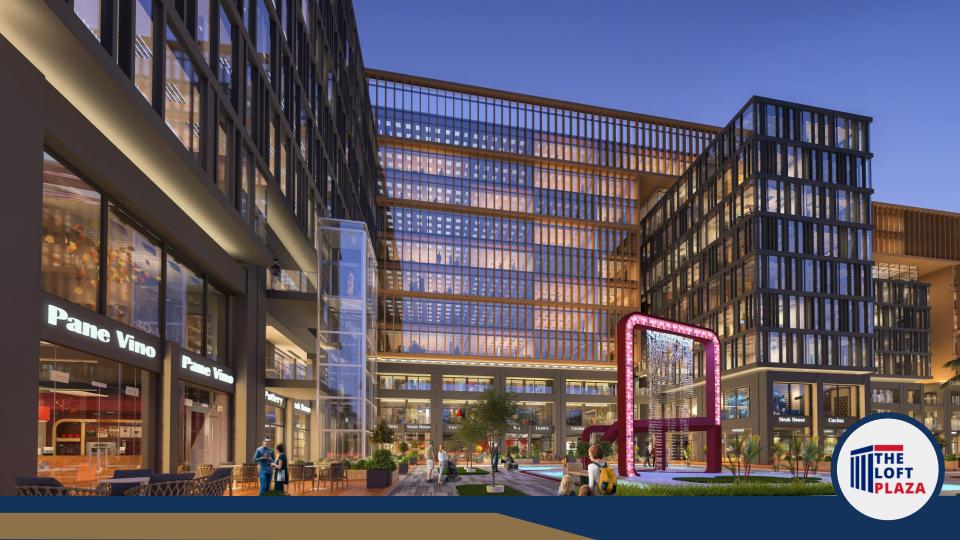

#### THE LOFT PLAZA

The Loft Plaza is a 10 Floor multi purpose Includes commercial building Commercial, Admin and Medical with a 8,000 SQ meter space plaza providing a wide range of life style services and amenities to the loft plaza owners and visitors.