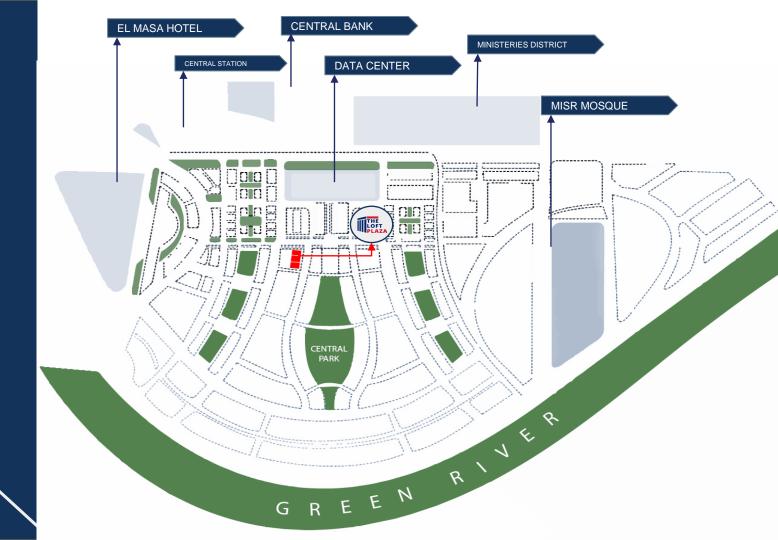

Facilities Service to be its official facility management partner for all its 4 projects in new capital.

EFS Group in Dubai made a strategic decision to enter the Facility management local market in Egypt with the creation of an independent subsidiary, named EFS Misr endeavors to deliver quality facility management and value-added in managing facilities in Master Communities, Healthcare, Oil and Gas, Banking, Industrial, Public Sector, Integrated workplaces, Education, Retail and Mixed -use properties.

#### OUR PROJECTS











### CONSTRUCTION UPDATES THE LOFT

More than 80% construction finished in a 1 year spam. Successfully ahead of schedule



## THE LOFT CONSTRUCTION UPDATES









DEC. 2019

**JULY 2020** 

OCT. 2020

NOW

#### WE ARE AHEAD OF S C H E D U L E

#### LOCATION





# O3 PRESPECTIVES & FLOOR PLANS

Where beauty and engineering meets













#### Commercial Areas Ground Floor/ First Floor/ Second Floor

Areas Starting from: **30**  $m^2$ 

Price starts from:

42,000(After Discount)

**Up to 10 Years installment** 

Cash price per/m2: 25,000 EGP

#### **Administrative (Offices)**

3<sup>rd</sup> floor— 10<sup>th</sup> Floor

Areas Starting from: **30**  $m^2$ 

Price starts from: 20,000(After Discount) With AC's

**Up to 10 Years installment** 

Cash price per/m2: 12,000 EGP

#### Medical

3<sup>rd</sup> floor— 10<sup>th</sup> Floor

Areas Starting from:  $30 m^2$ 

Price starts from: 25,000(After Discount)
With AC's

**Up to 10 Years installment** 

Cash price per/m2: 15,000 EGP

## O3 PAYMENT PLANS

To flexibility and beyond

#### PAYMENT PLA