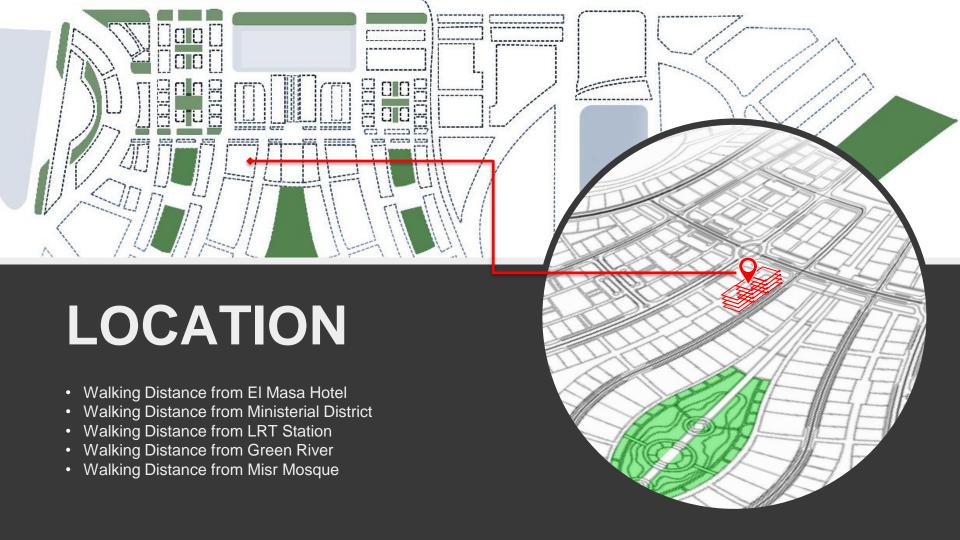

cilities Service to be its official facility management partner for all its 4 projects in new capital.

EFS Group in Dubai made a strategic decision to enter the Facility management local market in Egypt with the creation of an independent subsidiary, named EFS Misr endeavors to deliver quality facility management and value-added in managing facilities in Master Communities, Healthcare, Oil and Gas, Banking, Industrial, Public Sector, Integrated workplaces, Education, Retail and Mixed -use properties.

#### OUR PROJECTS











### CONSTRUCTION UPDATES THE LOFT

More than 80% construction finished in a 1 year spam. Successfully ahead of schedule



## THE LOFT CONSTRUCTION UPDATES









DEC. 2019

**JULY 2020** 

OCT. 2020

NOW

#### WE ARE AHEAD OF S C H E D U L E

#### LOCATION





# O3 PRESPECTIVES & FLOOR PLANS

Where beauty and engineering meets













#### Commercial Areas Ground Floor/ First Floor/ Second Floor

Areas Starting from: **30**  $m^2$ 

Price starts from:

42,000(After Discount)

**Up to 10 Years installment** 

Cash price per/m2: 25,000 EGP

#### **Administrative (Offices)**

3<sup>rd</sup> floor— 10<sup>th</sup> Floor

Areas Starting from: **30**  $m^2$ 

Price starts from: 20,000(After Discount) With AC's

**Up to 10 Years installment** 

Cash price per/m2: 12,000 EGP

#### Medical

3<sup>rd</sup> floor— 10<sup>th</sup> Floor

Areas Starting from:  $30 m^2$ 

Price starts from: 25,000(After Discount)
With AC's

**Up to 10 Years installment** 

Cash price per/m2: 15,000 EGP

## O3 PAYMENT PLANS

To flexibility and beyond

#### PAYMENT PLANS