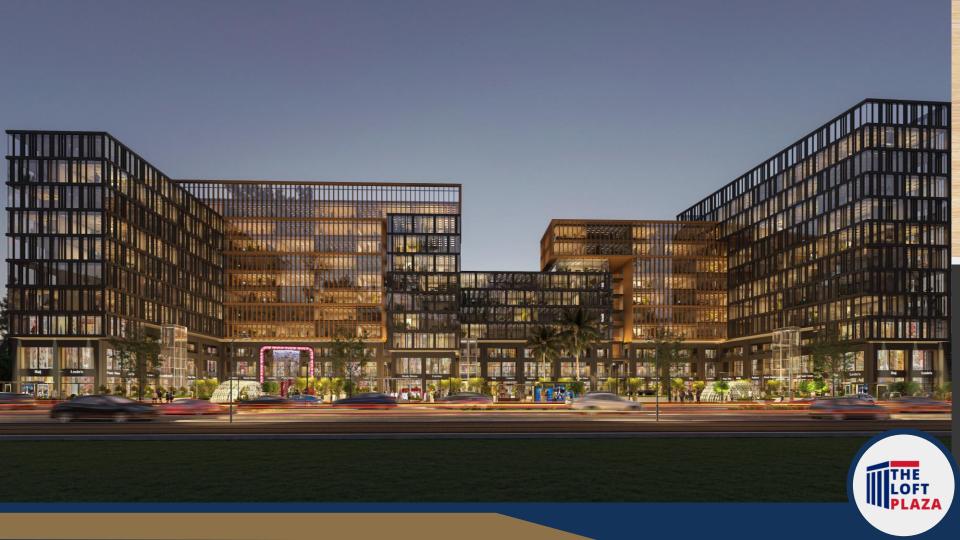

#### THE LOFT PLAZA

The Loft Plaza is a 10 Floor multi purpose Includes commercial building Commercial, Admin and Medical with a 8,000 SQ meter space plaza providing a wide range of life style services and amenities to the loft plaza owners and visitors.