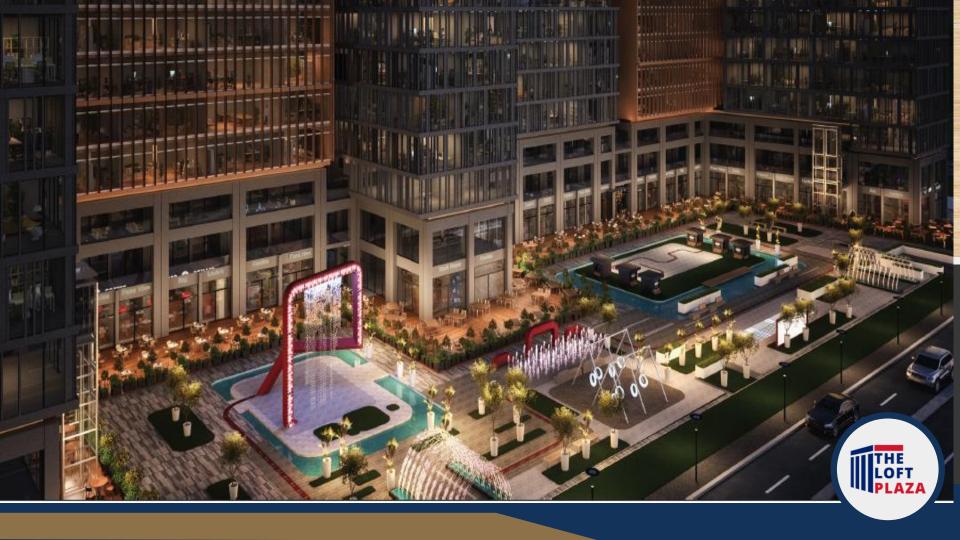

#### THE LOFT PLAZA

The Loft Plaza is a 10 Floor multi purpose Includes commercial building Commercial, Admin and Medical with a 8,000 SQ meter space plaza providing a wide range of life style services and amenities to the loft plaza owners and visitors.